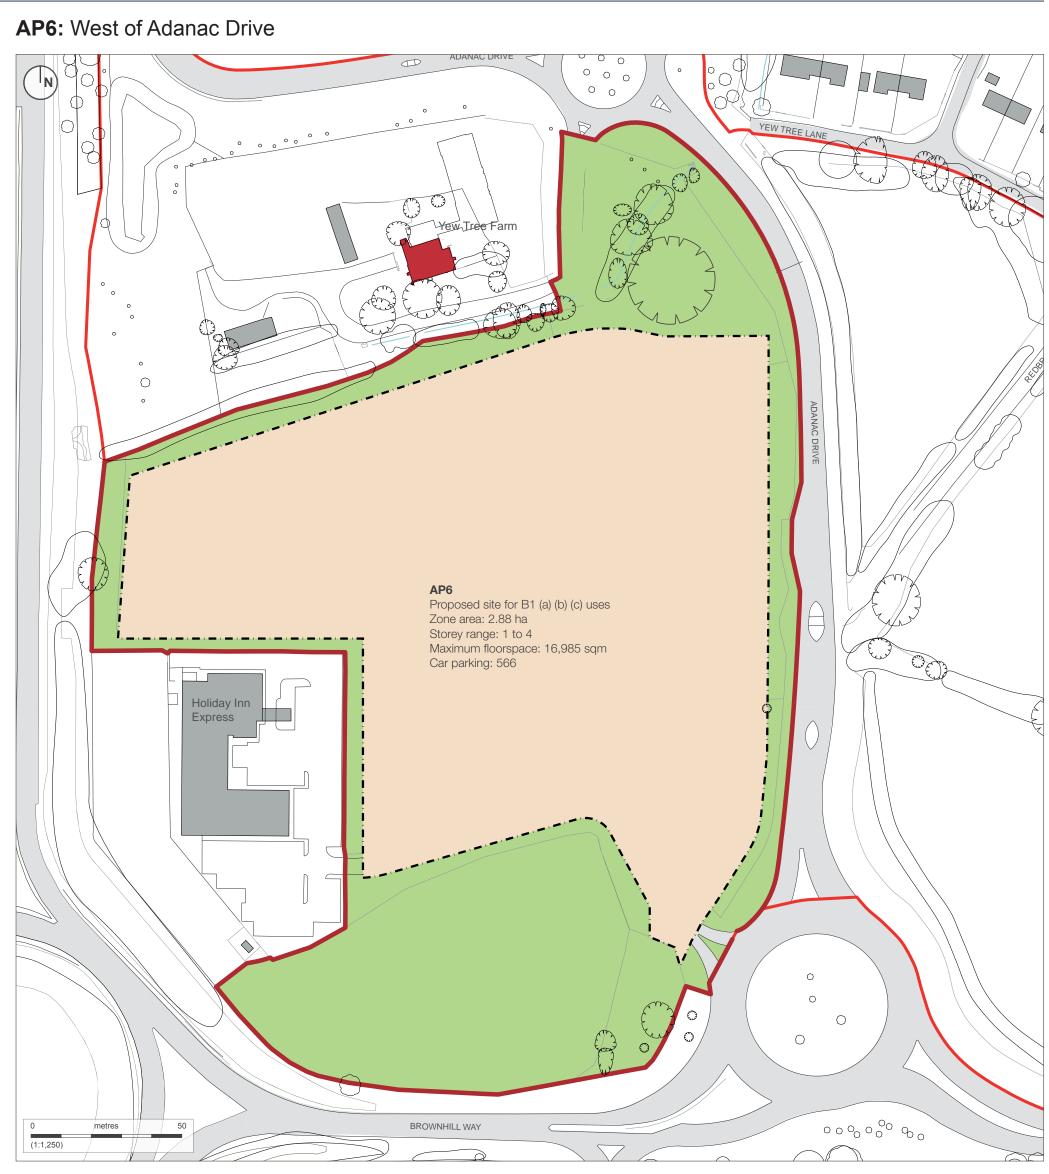

|             |                                 | Development<br>Parcel Land<br>Area (ha) | Development<br>Zone Land<br>Area (ha) | Strategic<br>Landscaping<br>Area<br>(ha) | Land Uses   | Maximum<br>Floor Space<br>GEA (sqm) | Building Height (m) |                |                | Building<br>Width (m) |                | Building<br>Length (m) |                | Car parking 1 | Cycle             |
|-------------|---------------------------------|-----------------------------------------|---------------------------------------|------------------------------------------|-------------|-------------------------------------|---------------------|----------------|----------------|-----------------------|----------------|------------------------|----------------|---------------|-------------------|
|             |                                 |                                         |                                       |                                          |             |                                     | Ridge hei           |                | height         |                       |                |                        |                | spaces        | parking<br>spaces |
| Reference   |                                 |                                         |                                       |                                          |             |                                     | Storeys<br>range    | Upper<br>limit | Lower<br>limit | Upper<br>limit        | Lower<br>limit | Upper<br>limit         | Lower<br>limit | (maximum)     | (maximum)         |
| Adanac Park | AP6:<br>West of Adanac<br>Drive | 4.66ha                                  | 2.88 ha                               | 1.78 ha                                  | B1 business | 20,583 sqm                          | 1 to 4              | 18.7m          | 4.9m           | 40m                   | 12m            | 80m                    | 20m            | 686           | 138               |

## DO NOT SCALE DRAWINGS.

No liability or responsibility is accepted arising from reliance upon the information contained within this drawing.

Development parcel land area

Existing vegetation

Development zone land area

Strategic landscaping area

Client: **Trustees of the Barker Mill Estates** Project: Adanac Park Drawing: Areas & dimensions by development parcel / zone Drawing Number: Revision: AP6-P-2 2\_0 Project Number: Status: TRUW2038 Final Date: Scale: 1:1,250 @ A3 September 2014